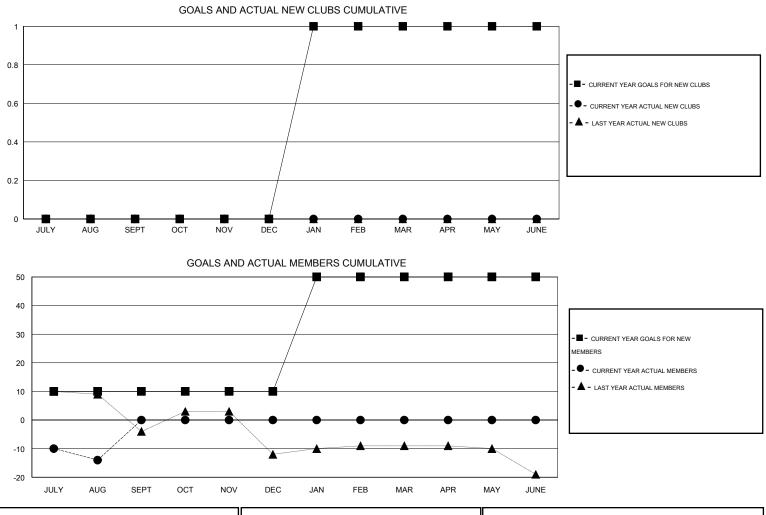

## THOMAS MATNEY GMT

| LOCATION ILLINOIS |  |
|-------------------|--|
|-------------------|--|

| GMT: THOMAS MATNEY |                       |                  | LOCATION ILLINOIS |                  |                  |                       |                    |                                     | GMT CA 1           |                  |
|--------------------|-----------------------|------------------|-------------------|------------------|------------------|-----------------------|--------------------|-------------------------------------|--------------------|------------------|
|                    |                       |                  | Clubs             |                  |                  |                       |                    | Members                             |                    |                  |
|                    | RESULTS FOR 2016-2017 |                  |                   |                  |                  | RESULTS FOR 2016-2017 |                    |                                     |                    |                  |
| QUARTE             | ĒR                    | NEW CLUB<br>GOAL | NEW CLUBS         | DROPPED<br>CLUBS | NET<br>GAIN/LOSS | QUARTER               | NEW MEMBER<br>GOAL | CHARTER AND<br>NEW MEMBERS<br>ADDED | DROPPED<br>MEMBERS | NET<br>GAIN/LOSS |
| JULY/AUC           | G/SEPT                | 0                | 0                 | 0                | 0                | JULY/AUG/SEPT         | 10                 | 8                                   | 22                 | -14              |
| OCT/NOV            | //DEC                 | 0                | 0                 | 0                | 0                | OCT/NOV/DEC           | 0                  | 0                                   | 0                  | 0                |
| JAN/FEB/           | MAR                   | 1                | 0                 | 0                | 0                | JAN/FEB/MAR           | 40                 | 0                                   | 0                  | 0                |
| APR/MAY            | /JUNE                 | 0                | 0                 | 0                | 0                | APR/MAY/JUNE          | 0                  | 0                                   | 0                  | 0                |

| DROPPED CLUBS: 0  | 3 CLUBS OF 32 ADDED 1 OR MORE | GENDER DISTRIBUTION   |     |  |
|-------------------|-------------------------------|-----------------------|-----|--|
|                   | NEW MEMBERS                   | MALE 757 (80.79%)     |     |  |
| DROPPED MEMBERS   |                               | FEMALE 180 (19.21%)   |     |  |
|                   |                               |                       |     |  |
| DECEASED          | CLICK HERE FOR HEALTH         | FAMILY UNIT MEMBERS   | 127 |  |
| CLUB CANCELLED 20 | ASSESSMENT DATA               | HEAD OF HOUSEHOLD     | 63  |  |
| TOTAL 22          |                               | NON-HEAD OF HOUSEHOLD | 64  |  |